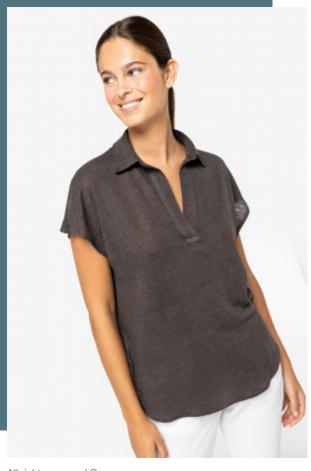

## Ladies' linen polo shirt

Made from linen, a lightweight and breathable material.

No label: 100% customisable for your brand.

Fashionable dropped sleeves.

100 % linen. Straight fit with dropped sleeves. Side slits with swallowtail finish. Collar with collar stand and V-shaped buttonless polo shirt placket in main material. Double overstitching on cuffs and bottom hem. Half-circle in the back.